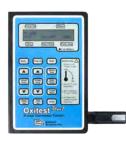

### DATREND **OXITEST PLUS7 SPO2 SIMULATOR**

Pulse Oximeter Tester with Nellcor-Puritan Bennett sensor port.