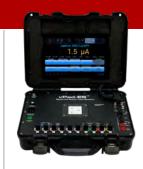

### RIGEL MULTI-FLO **INFUSION PUMP ANALYZER**

starting at Offering instantanious flow **475∩** available in 1, 2 & 4 channel configuration.