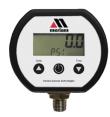

## MGF16BN Digital Pressure Gauge

Designed to handle the demands of pressure measurement.