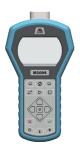

### M204 Smart Manometer

Meriam's M204 Smart Manometer brings high precision and value to handheld, medical digital manometer users.