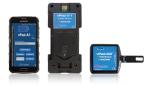

### vPad-A1 All-in-one Vital Signs Simulator

Datrend Systems' vPad-A1, based on our revolutionary Vision-Pad Technology<sup>™</sup>, is an all-in-one patient simulation system.

vPad-A1 is modular and is comprised of a Multi-Parameter Patient Simulator, SpO2 test module, and a Non-Invasive Blood Pressure simulation module which may be used together or independently in various combinations, with

or vPad tablet providing

the user interface.

an Android handheld device

biphasic waveforms.