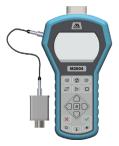

### M2004 Digital Pressure Calibrator

The M2004 is a portable pressure instrument with flexible features to meet many of your everyday pressure measurement needs.