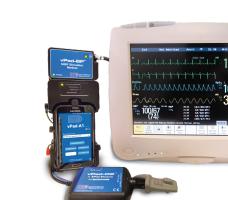

### vPad-A1 All-in-one Vital Signs Simulator

Datrend Systems' vPad-A1, based on our revolutionary Vision-Pad Technology<sup>™</sup>, is an all-in-one patient simulation system.

vPad-A1 is modular and is comprised of a Multi-Parameter Patient Simulator, SpO2 test module, and a Non-Invasive Blood Pressure simulation module which may be used together or independently in various combinations, with

or vPad tablet providing

the user interface.

an Android handheld device

biphasic waveforms.