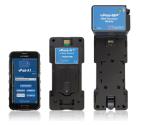

### vPad-A1 All-in-one Vital Signs Simulator

Datrend Systems' vPad-A1, based on our revolutionary Vision-Pad Technology<sup>™</sup>, is an all-in-one patient simulation system.

vPad-A1 is modular and is comprised of a Multi-Parameter Patient Simulator, SpO2 test module, and a Non-Invasive Blood Pressure simulation module which may be used together or independently in various combinations, with

or vPad tablet providing

the user interface.

an Android handheld device

biphasic waveforms.