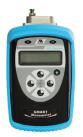

### M1004 Digital Pressure Calibratora

Choose M1004 when you need a quick pressure check for clean, dry gas measurement.