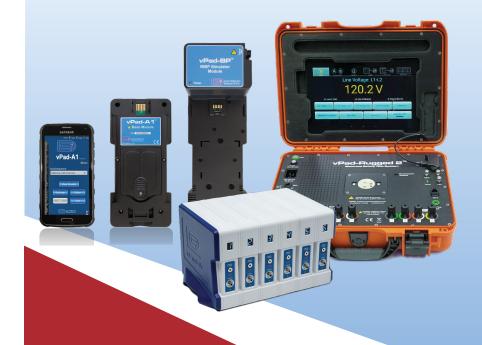

### vPad-A1 All-in-one Vital Signs Simulator

Datrend Systems' vPad-A1, based on our revolutionary Vision-Pad Technology<sup>™</sup>, is an all-in-one patient simulation system.

vPad-A1 is modular and is comprised of a Multi-Parameter Patient Simulator, SpO2 test module, and a Non-Invasive Blood Pressure simulation module which may be used together or independently in various combinations, with

or vPad tablet providing

the user interface.

an Android handheld device

biphasic waveforms.

### vPad-BP Simulator

NIBP simulator designed to test the accuracy and repeatability of the NIBP function on Patient Monitors.

### vPad-IV

Phase 3

vPad-CO2

Infusion Device Analyzer's simple slide-and-click modular system will allow users to configure each analyzer between 1-6 channels.

Defibrillator/Pacer Analyzer tests

monophasic, biphasic, and pulse