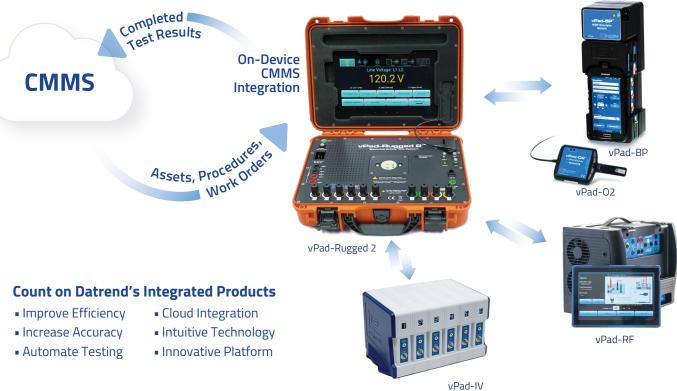

# U.S. SALES & SERVICE OF DATREND PRODUCTS

DATREND'S VISION-PAD TECHNOLOGY™ INTEGRATES YOUR CMMS WITH YOUR MEDICAL TESTING EQUIPMENT

> QRS Calibrations Medical & Test Equipment

### vPad Rugged 2 Electrical **Safety Tester**

vPad-RF ESU Analyzer

The smallest full featured

Electrosurgical Units (ESUs).

analyzer for testing

Automated and manual 120-240V testing with wireless interface to corporate CMMS.

### vPad-IV

Phase 3

vPad-CO2

Infusion Device Analyzer's simple slide-and-click modular system will allow users to configure each analyzer between 1-6 channels.

Defibrillator/Pacer Analyzer tests

monophasic, biphasic, and pulse

### vPad-BP Simulator

NIBP simulator designed to test the accuracy and repeatability of the NIBP function on Patient Monitors.

### vPad-O2 SpO, Tester

The next generation SpO2 tester. Compatible with all major industry manufacturers.

**MERIAM PRODUCTS** 