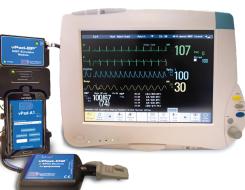

### vPad-A1 All-in-one Vital Signs Simulator

Datrend Systems' vPad-A1, based on our revolutionary Vision-Pad Technology<sup>™</sup>, is an all-in-one patient simulation system.

vPad-A1 is modular and is comprised of a Multi-Parameter Patient Simulator, SpO2 test module, and a Non-Invasive Blood Pressure simulation module which may be used together or independently in various combinations, with

or vPad tablet providing

the user interface.

an Android handheld device

biphasic waveforms.