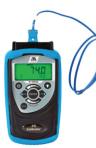

### M134 Thermocouple Calibrator

Delivers precision measurement for temperature calibration, temperature verification and temperature measurement.