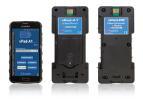

### vPad-A1 All-in-one Vital Signs Simulator

Datrend Systems' vPad-A1, based on our revolutionary Vision-Pad Technology<sup>™</sup>, is an all-in-one patient simulation system.

vPad-A1 is modular and is comprised of a Multi-Parameter Patient Simulator, SpO2 test module, and a Non-Invasive Blood Pressure simulation module which may be used together or independently in various combinations, with

or vPad tablet providing

the user interface.

an Android handheld device

biphasic waveforms.