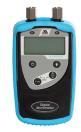

### M2004 Digital Pressure Calibrator

The M2004 is a portable pressure instrument with flexible features to meet many of your everyday pressure measurement needs.